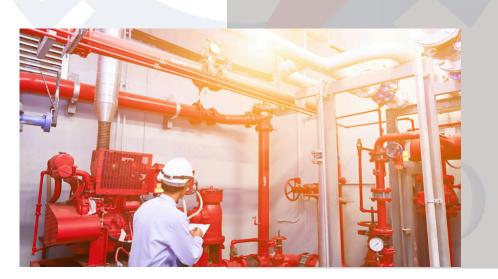

### **Mechanical work**

Firefighting Protection Systems Services:

- 1
  - Fire Protection
- 2
  - FireProtection System Design and Planning
- 3 System Installation and Testing
- 4
- System Maintenance and Repairs

#### Fire Alarm Systems:

These are the kinds of fire alarms we install and provide, each kind is used in accordance to the settings.

هيئة الزكاة والضريبة والجمارك Zakat,Tax and Customs Authority