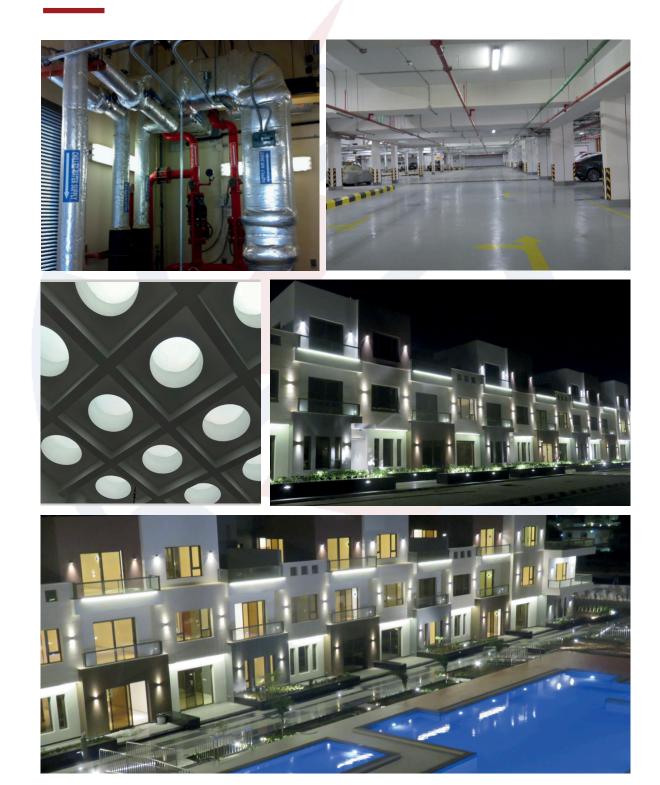

### **Mechanical work**

We started taking mechanical projects since we started HEMCO, we have accumulated and developed a lot of experience working on these projects. Our mechanical team is well trained and experienced in various systems in plumbing, air cooling and fire fighting. We make sure that our clients receive the best services and the highest quality by practicing a high level of professionalism and continuous training to accommodate the most recent systems available.

### **Mechanical work**

Firefighting Protection Systems Services:

- 1
  - Fire Protection
- 2
  - FireProtection System Design and Planning
- 3 System Installation and Testing
- 4
- System Maintenance and Repairs