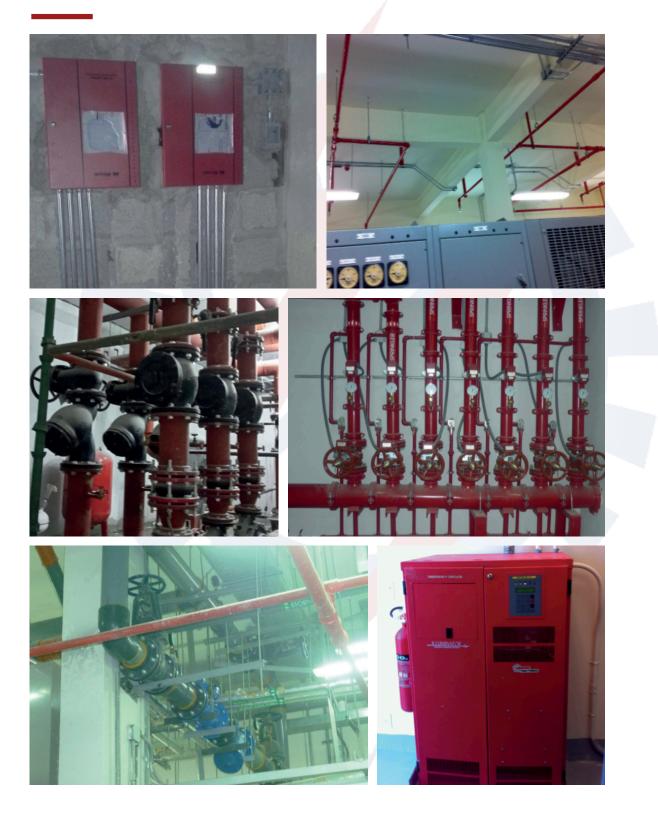

### **Mechanical work**

We started taking mechanical projects since we started HEMCO, we have accumulated and developed a lot of experience working on these projects. Our mechanical team is well trained and experienced in various systems in plumbing, air cooling and fire fighting. We make sure that our clients receive the best services and the highest quality by practicing a high level of professionalism and continuous training to accommodate the most recent systems available.

### **Mechanical work**

Firefighting Protection Systems Services:

- 1
  - Fire Protection
- 2
  - FireProtection System Design and Planning
- 3 System Installation and Testing
- 4
- System Maintenance and Repairs

#### Fire Alarm Systems:

These are the kinds of fire alarms we install and provide, each kind is used in accordance to the settings.

هيئة الزكاة والضريبة والجمارك Zakat,Tax and Customs Authority