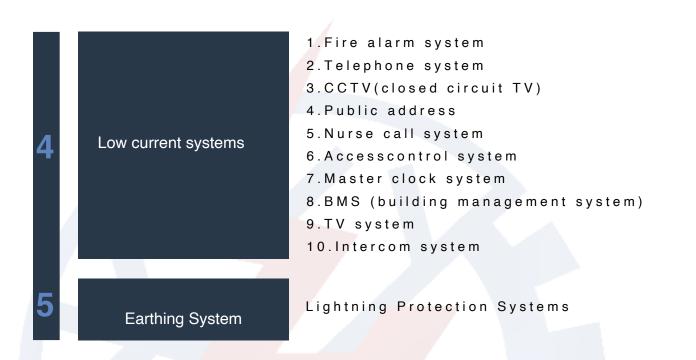

#### Fire Alarm Systems:

These are the kinds of fire alarms we install and provide, each kind is used in accordance to the settings.

هيئة الزكاة والضريبة والجمارك Zakat,Tax and Customs Authority