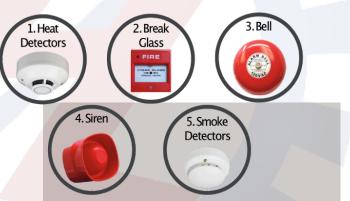

#### Fire Alarm Systems:

These are the kinds of fire alarms we install and provide, each kind is used in accordance to the settings.

هيئة الزكاة والضريبة والجمارك Zakat,Tax and Customs Authority