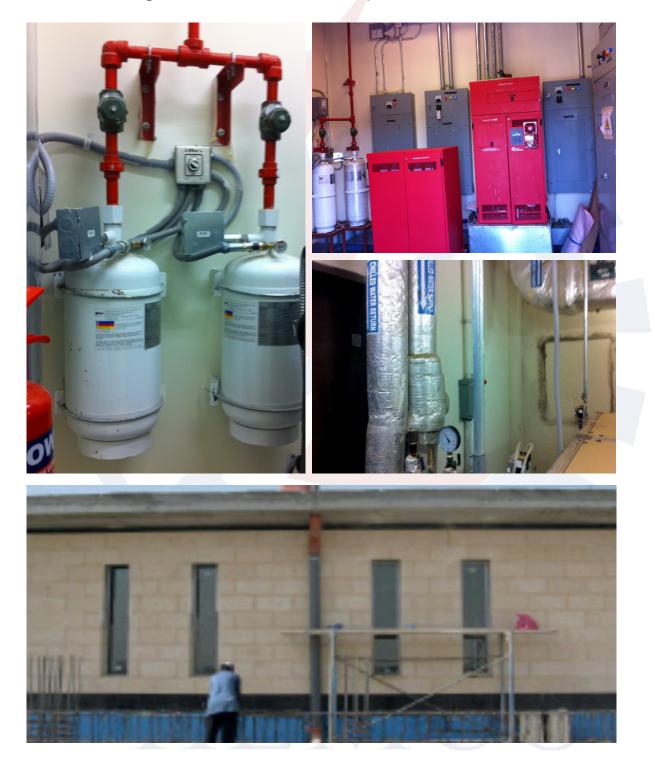

### **Mechanical work**

We started taking mechanical projects since we started HEMCO, we have accumulated and developed a lot of experience working on these projects. Our mechanical team is well trained and experienced in various systems in plumbing, air cooling and fire fighting. We make sure that our clients receive the best services and the highest quality by practicing a high level of professionalism and continuous training to accommodate the most recent systems available.

#### **Plumbing Systems:**

- 1.Sanitary fixtures
- 2.Water supply pipes, sewage pipes,
  - gray <mark>water</mark> pipes
- 3. Valves, fittings
- 4. Water pumps, submersible pupms

### **Mechanical work**

Firefighting Protection Systems Services:

- 1
  - Fire Protection
- 2
  - FireProtection System Design and Planning
- 3 System Installation and Testing
- 4
- System Maintenance and Repairs

#### Fire Alarm Systems:

These are the kinds of fire alarms we install and provide, each kind is used in accordance to the settings.

هيئة الزكاة والضريبة والجمارك Zakat,Tax and Customs Authority