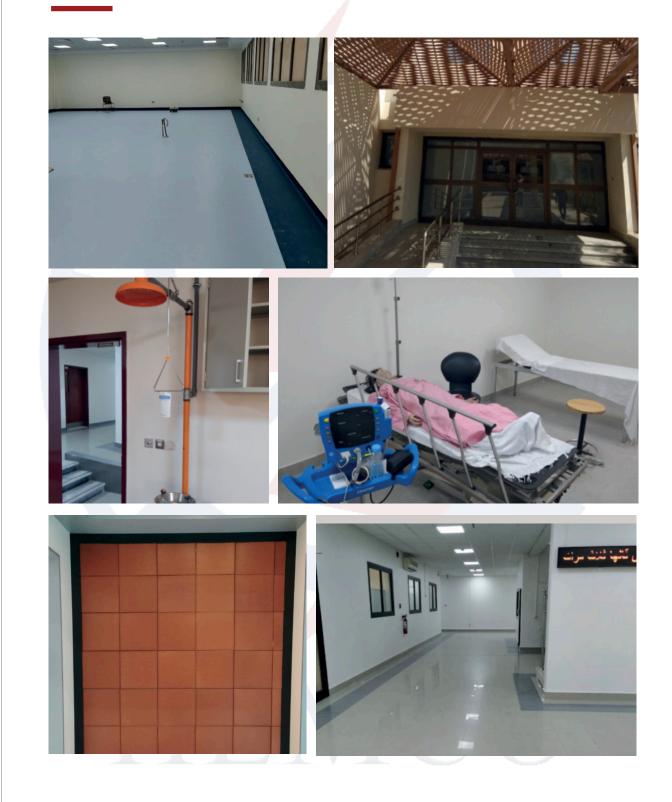

# **Finishing Work**

In 2010 we started taking finishing projects, we have accumulated and developed a lot of experience working on these projects. Our finishing team is well trained and experienced in finishing various typed of flooring, ceiling, and wallpapers. We make sure that our clients receive the best services and the highest quality finishes by using the best materials and the best practices.

#### **Our finishing services** include

1.Flooring

- 1.Ceramic flooring
- 2.Marble flooring
- 3. Vinyl flooring

2. Ceiling

3. Wallpapering

10

**Finishing Work** 