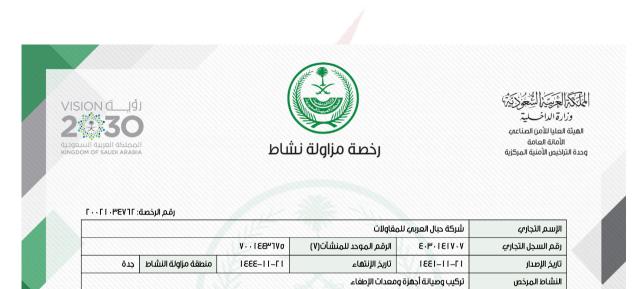

### Introduction

Habbal Al-Arabi Contracting (HEMCO) was established in 2003 in Jeddah, Saudi Arabia. The company is specialized in the field of contracting and electro-mechanics.

In early 2008, HEMCO established a factory for electrical control panels, cable trays, and metal products manufacturing. In 2011, the activities were extended to Riyadh city.

In early 2017 HEMCO became a limited liability company. Since establishment, with the firm management and excellent reputation as a foreign investment company, we have been able to participate effectively in the implementation of many projects. We are specialized in the implementation of vital and strategic projects in the public and private sectors in the field of electromechanics. We executed a number of major government projects in cooperation with giant companies in Saudi Arabia and foreign companies with extensive international experiences in the relevant fields.