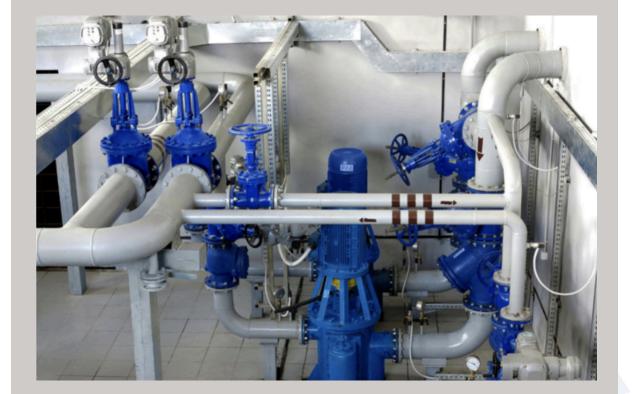

### **Mechanical work**

We started taking mechanical projects since we started HEMCO, we have accumulated and developed a lot of experience working on these projects. Our mechanical team is well trained and experienced in various systems in plumbing, air cooling and fire fighting. We make sure that our clients receive the best services and the highest quality by practicing a high level of professionalism and continuous training to accommodate the most recent systems available.

#### **Plumbing Systems:**

- 1.Sanitary fixtures
- 2.Water supply pipes, sewage pipes,
  - gray <mark>water</mark> pipes
- 3. Valves, fittings
- 4. Water pumps, submersible pupms