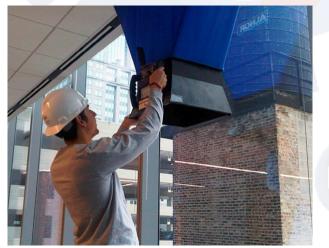

### **Mechanical work**

We started taking mechanical projects since we started HEMCO, we have accumulated and developed a lot of experience working on these projects. Our mechanical team is well trained and experienced in various systems in plumbing, air cooling and fire fighting. We make sure that our clients receive the best services and the highest quality by practicing a high level of professionalism and continuous training to accommodate the most recent systems available.