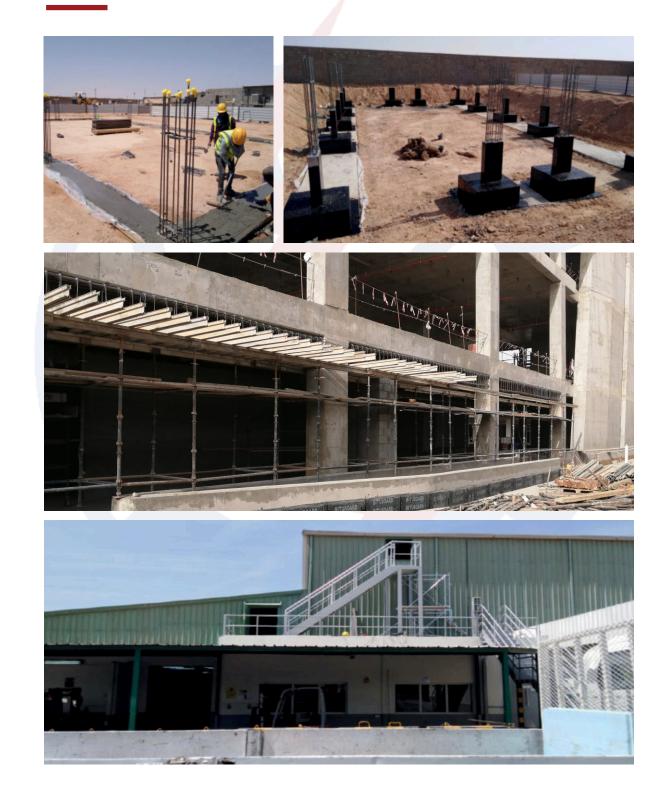

### **Mechanical work**

We started taking mechanical projects since we started HEMCO, we have accumulated and developed a lot of experience working on these projects. Our mechanical team is well trained and experienced in various systems in plumbing, air cooling and fire fighting. We make sure that our clients receive the best services and the highest quality by practicing a high level of professionalism and continuous training to accommodate the most recent systems available.

#### **Plumbing Systems:**

- 1.Sanitary fixtures
- 2.Water supply pipes, sewage pipes,
  - gray <mark>water</mark> pipes
- 3. Valves, fittings
- 4. Water pumps, submersible pupms

#### Air Cooling Systems:

### **Mechanical work**

Firefighting Protection Systems Services:

- 1
  - Fire Protection
- 2
  - FireProtection System Design and Planning
- 3 System Installation and Testing
- 4
- System Maintenance and Repairs