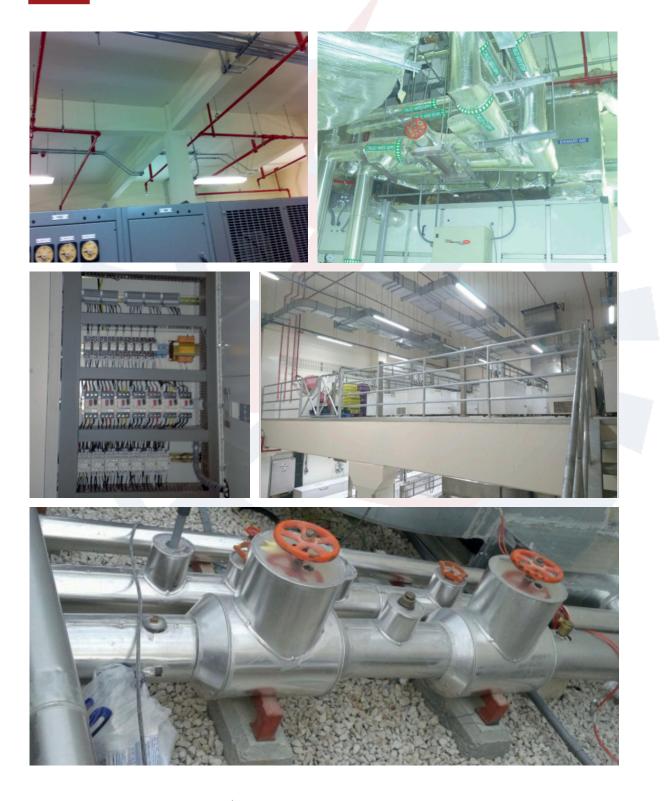

### **Mechanical work**

We started taking mechanical projects since we started HEMCO, we have accumulated and developed a lot of experience working on these projects. Our mechanical team is well trained and experienced in various systems in plumbing, air cooling and fire fighting. We make sure that our clients receive the best services and the highest quality by practicing a high level of professionalism and continuous training to accommodate the most recent systems available.

#### **Plumbing Systems:**

- 1.Sanitary fixtures
- 2.Water supply pipes, sewage pipes,
  - gray <mark>water</mark> pipes
- 3. Valves, fittings
- 4. Water pumps, submersible pupms

#### Air Cooling Systems:

### **Mechanical work**

Firefighting Protection Systems Services:

- 1
  - Fire Protection
- 2
  - FireProtection System Design and Planning
- 3 System Installation and Testing
- 4
- System Maintenance and Repairs