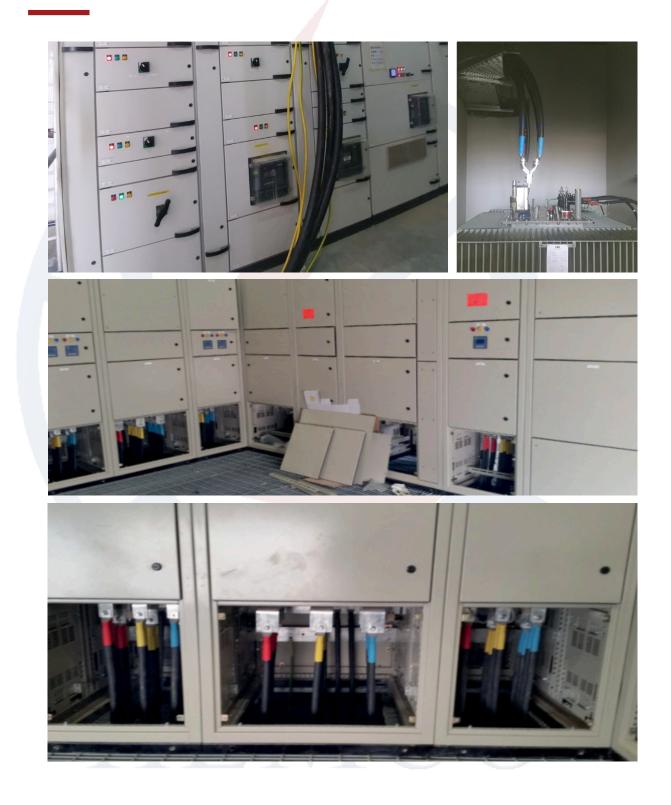

Electrical source medium voltage

Electrical source low voltage outlets and lighting fixtures 1. Medium voltage switchgear

- 2.Medium voltage transformer
- 1.Main and sub-main panelboards ATS/MTS
- 2.Main cables
- 3.Branch cables
- 4.Raceways forthe cables and electric wires such as cable trays and steel pipes 5.Power outlets such as power sockets,disconnect switches and lighting switches